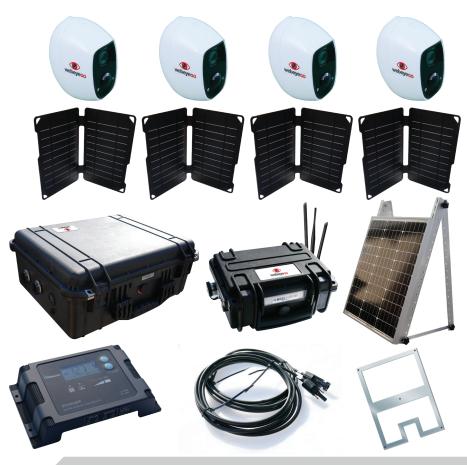

## The webeyeGO kit contains everything you need for fast and discreet site monitoring:

- ✓ 4x 2MP webeyeCMS ready EZVIZ wi-fi cameras (x8 and x12 camera kit also available)
- ✓ 4x 10W solar panels to re-charge each camera
- ✓ Base station comprising of a weatherproof large portable case housing the rechargeable battery pack and a smaller weatherproof case for the 4G LTE router and GPS tracker
- ✓ 50W solar panel to re-charge the base station
- ✓ 12V 20A solar controller to regulate the charge from the panel to the battery
- ✓ 100MB SIM Card\* for the tracker and 12GB SIM Card\* for the router
- ✓ Mounting brackets and fixings for the solar panels and cameras
- ✓ All heavy-duty connecting cables, fuses and mains power connectors